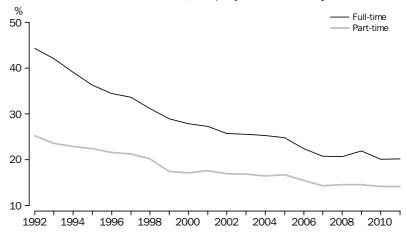

#### TRADE UNION MEMBERSHIP, Employees in main job

Source: Employee Earnings, Benefits and Trade Union Membership, Australia

Looking at full-time and part-time employees during this same period, the data show a rise in membership for full-time employees during the GFC. The proportion of full-time employees was 20.7% in 2008 and 21.9% in 2009. Trade union membership for part-time workers remained steady at 15% during the same period.