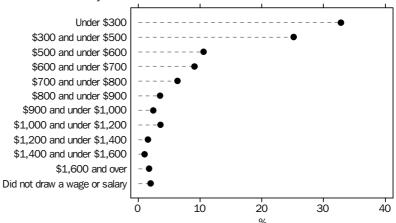

Weekly earnings in main job

DISTRIBUTION OF WEEKLY EARNINGS IN MAIN JOB, By full-time status in main job

DISTRIBUTION OF WEEKLY EARNINGS IN MAIN JOB, By part-time status in main job

As would be expected, the distribution of weekly earnings of part-time employees is concentrated at the lower end with 58% earning under \$500 per week. For full-time employees, 60% earn \$1,000 or more per week.