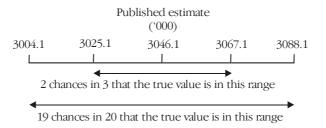

<sup>(</sup>a) For more information, see paragraphs 18–32 of the Explanatory (b) For multiple job holders, earnings in second job were only obtained Notes, about the calculation of mean weekly earnings and factors affecting the comparability between surveys.

from people who were employees in that job.

<sup>(</sup>c) Refers to earnings in main job and second job.

EMPLOYEES IN MAIN JOB, Mean weekly earnings in all jobs(a)(b)(c)—Full-time or part-time status in all jobs—By sex—August 2001 to August 2011 continued

<sup>(</sup>a) For more information, see paragraphs 18–32 of the Explanatory Notes, about the calculation of mean weekly earnings and factors affecting the comparability between surveys.

<sup>(</sup>b) For multiple job holders, earnings in second job were only obtained from people who were employees in that job.

<sup>(</sup>c) Refers to earnings in main job and second job.

EMPLOYEES IN MAIN JOB, Mean weekly earnings in all jobs(a)(b)(c)—Full-time or part-time status in all jobs—By sex—August 2001 to August 2011 continued