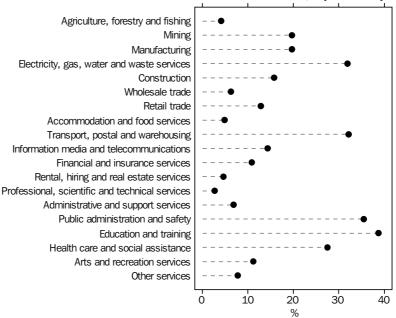

(a) In main job.

Employees in the Education and training industry Division had the highest proportion of trade union membership in their main job (39%), followed by Public administration and safety (35%). The industry Division with the lowest proportion of trade union membership in their main job was Professional, scientific and technical services (3%).