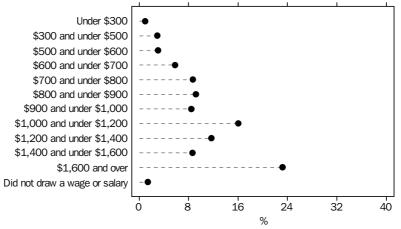

Weekly earnings in main job

DISTRIBUTION OF WEEKLY EARNINGS IN MAIN JOB, By full-time status in main job

DISTRIBUTION OF WEEKLY EARNINGS IN MAIN JOB, By part-time status in main job

As would be expected, the distribution of weekly earnings of part-time employees is concentrated at the lower end with 58% earning under \$500 per week. For full-time employees, 60% earn \$1,000 or more per week.