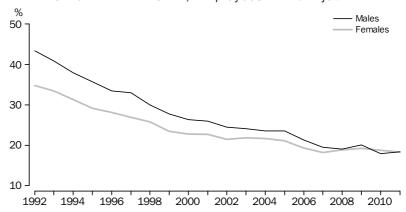

OVERVIEW

Trade union membership has generally declined since 1992. From August 1992 to August 2011, the proportion of those who were trade union members in their main job has fallen from 43% to 18% for employees who were males and 35% to 18% for females.

There was, however, a small rise in trade union membership during the Global Financial Crisis (GFC) period (2008–2009). This was largely driven by an increase in the proportion of male employees who were trade union members which was 19% in August 2008 and 20% in August 2009.

#### TRADE UNION MEMBERSHIP, Employees in main job

Source: Employee Earnings, Benefits and Trade Union Membership, Australia

Looking at full-time and part-time employees during this same period, the data show a rise in membership for full-time employees during the GFC. The proportion of full-time employees was 20.7% in 2008 and 21.9% in 2009. Trade union membership for part-time workers remained steady at 15% during the same period.