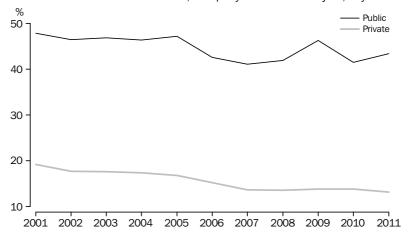

#### TRADE UNION MEMBERSHIP, Employees in main job

Of persons who were a member of a trade union in their main job, those employed in the private sector saw an almost 9% decrease overall from 1.2 million in 2001 to 1.1 million in 2011. This sector however, has seen a rise of 10% since 2007, after reaching a decade low of just under 1 million persons.

OVERVIEW continued

TRADE UNION MEMBERSHIP, Employees in main job, By sector

Following the GFC (from August 2009 to present), there has been a decrease in the proportion of those who were trade union members in their main job to 18% in August 2011, the lowest proportion of trade union membership collected by the ABS.