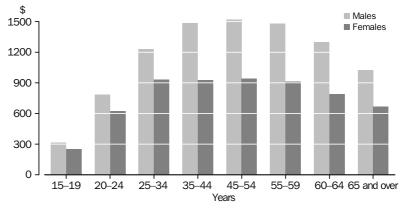

#### MEAN WEEKLY EARNINGS IN MAIN JOB (a), By age and sex

(a) For more information see paragraphs 19 and 20 of the Explanatory Notes.

The mean weekly earnings for employees in their main job in August 2011 was \$1,255 for males and \$833 for females. Those aged 45–54 had the highest mean weekly earnings (\$1515 for males, compared to \$939 for females). The mean weekly earnings in main job were higher for males than for females in every age group. The greatest difference in mean weekly earnings between male and female employees was for those aged 45–54 (a difference of \$576 per week), while the smallest difference, \$63, was for those aged 15–19 years.